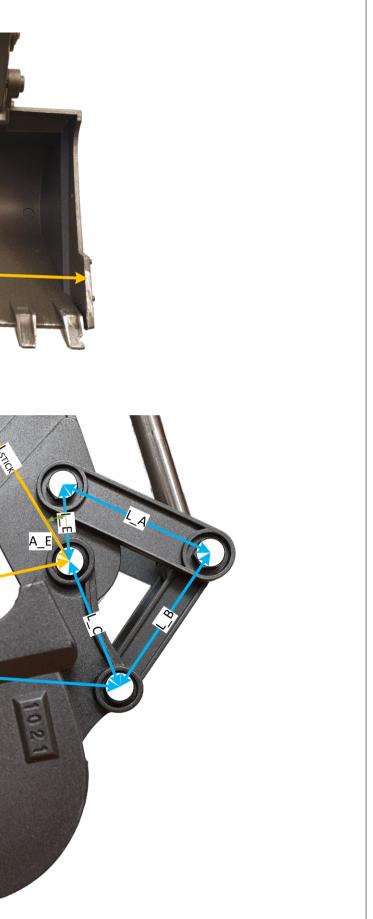

## Measurements:

| L <sub>BOOM</sub> :         | Length of boom                              |
|-----------------------------|---------------------------------------------|
| L <sub>STICK</sub> :        | Length of stick                             |
| L <sub>bucket</sub> :       | Length of bucket                            |
| L <sub>BUCKET_WIDTH</sub> : | Width of bucket                             |
| L_A:                        | Length of dogbone                           |
| L_B:                        | Length of lower dogbone                     |
| L_C:                        | Length between between mounts               |
| L_D:                        | Length between lower dogbone and bucket tip |
| L_E:                        | Length between stick mounts                 |
| Λ Ε·                        | Angle offset between E and L                |