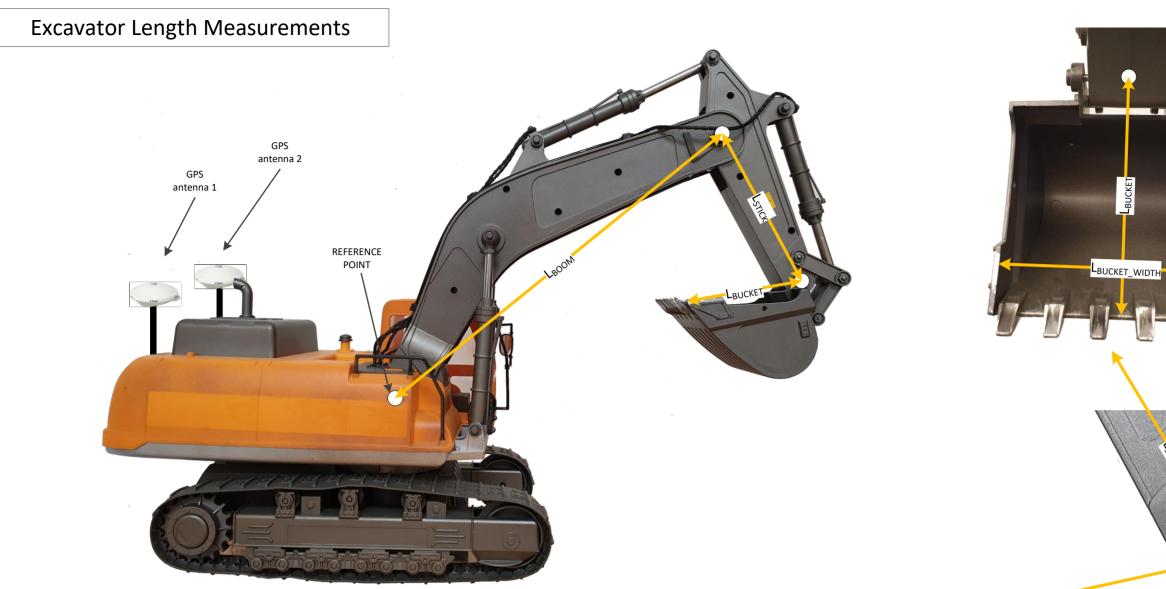

## Measurements:

| L <sub>BOOM</sub> :         | Length of boom                              |
|-----------------------------|---------------------------------------------|
| L <sub>STICK</sub> :        | Length of stick                             |
| L <sub>bucket</sub> :       | Length of bucket                            |
| L <sub>BUCKET_WIDTH</sub> : | Width of bucket                             |
| L_A:                        | Length of dogbone                           |
| L_B:                        | Length of lower dogbone                     |
| L_C:                        | Length between between mounts               |
| L_D:                        | Length between lower dogbone and bucket tip |
| L_E:                        | Length between stick mounts                 |
| Λ Ε·                        | Angle offset between E and L                |

A\_E: Angle offset between E and L<sub>STICK</sub>

GPS antenna 1 X, Y, Z: GPS antenna 2 X, Y, Z: Excavator pitch: Excavator roll: Boom angle: Stick angle: Bucket angle: Distance to antenna bottom from Reference point in X, Y, Z Distance to antenna bottom from Reference point in X, Y, Z Excavator body pitch in degrees at the time of measuring Excavator body roll in degrees at the time of measuring Angle between boom and water level in degrees Angle between stick and water level in degrees Angle between bucket dogbone and water level in degrees